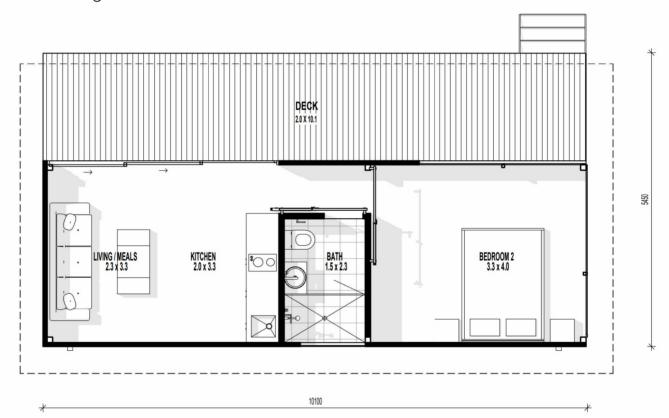

# PURE STUDIO - 'DUO'

### From \$384,000

- 1x Kitchen
- 1x Bathroom
- 2x Bedrooms
- 1x Living room

<sup>\*</sup>See product specifications page for detailed pricing