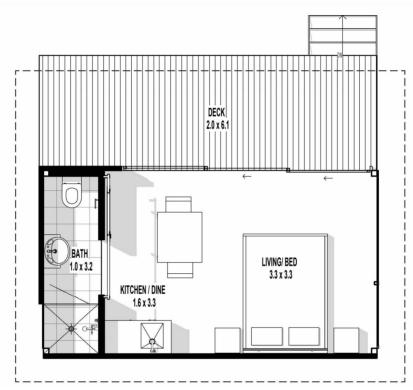

# **PURE MINI 6**

### From \$84,800\*

- 1x Kitchen
- 1x Bathroom
- 1x Bedroom

The MINI 6 is the smallest option of the three models in the Pure Homes MINI line. It is the perfect modular pod for a high-end luxury home office, short-term stay guest house/granny flat or relocatable AirBnB investment properties.