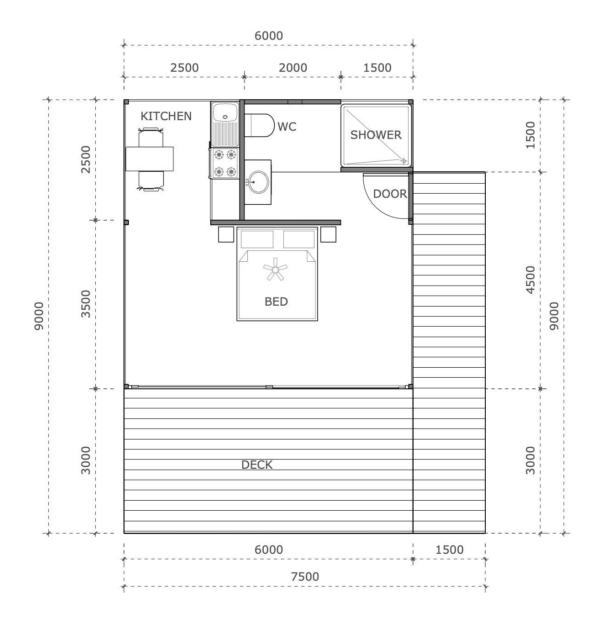

## PURE STUDIO - 'CLASSIC'

### From \$182,400\*

- 1x Kitchen
- 1x Bathroom
- 1x Bedroom

<sup>\*</sup>See product specifications page for detailed pricing