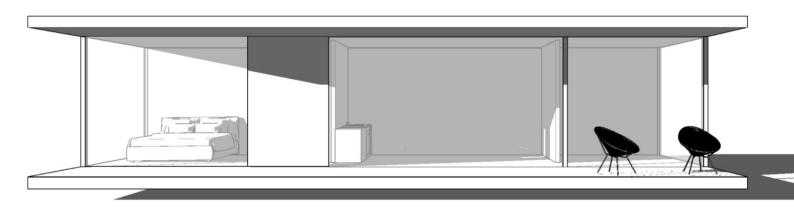

# PURE STUDIO - CLASSIC, RETREAT, DUO

## PURE STUDIO - 'CLASSIC'

### From \$182,400\*

- 1x Kitchen
- 1x Bathroom
- 1x Bedroom

<sup>\*</sup>See product specifications page for detailed pricing

## **PURE STUDIO - 'RETREAT'**

### From \$182,400\*

- 1x Kitchen
- 1x Bathroom
- 1x Bedroom

<sup>\*</sup>See product specifications page for detailed pricing

All drawings are subject to Copyright Law and to the Copyright Act 1965. All rights are retained by Purehomes. Purehomes plans and or designs cannot be reproduced in any shape or form without prior written authorisation.