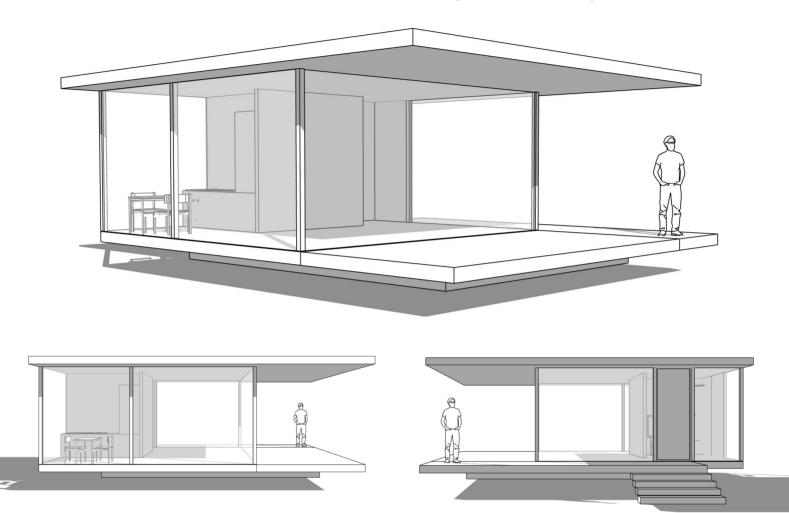

imple forms, and avoiding excess ornamentation to achieve a pure form of elegance. While the final expression of a minimalist design might appear effortlessly simple, as spare as a poem and as clear as a bell, achieving this kind of powerful simplicity is anything but easy.



#### **KEY FEATURES**

# Sustainable and efficient

- Passive House design, Very low environmental footprint
- Stunnings high roof with 2.7m floor to ceiling windows
- Low scale minimal environmental impact
- Safe Meets building compliance codes
- Durable, environmentally sustainable design
- Built from durable non toxic materials
- Passive energy efficient design
- Compatible with solar battery and mains power
- Local manufacturers and suppliers
- One way glass ensure privacy

# PURE STUDIO - CLASSIC, RETREAT, DUO





## PURE STUDIO - 'CLASSIC'

### From \$182,400\*

- 1x Kitchen
- 1x Bathroom
- 1x Bedroom



<sup>\*</sup>See product specifications page for detailed pricing



## **PURE STUDIO - 'RETREAT'**

### From \$182,400\*

- 1x Kitchen
- 1x Bathroom
- 1x Bedroom



<sup>\*</sup>See product specifications page for detailed pricing

All drawings are subject to Copyright Law and to the Copyright Act 1965. All rights are retained by Purehomes. Purehomes plans and or designs cannot be reproduced in any shape or form without prior written authorisation.

# PURE STUDIO - 'DUO'

### From \$384,000

- 1x Kitchen
- 1x Bathroom
- 2x Bedrooms
- 1x Living room



<sup>\*</sup>See product specifications page for detailed pricing

# PURE LAYOUT (options)



# PURE Mini 6, 10, 14 series







# **PURE MINI