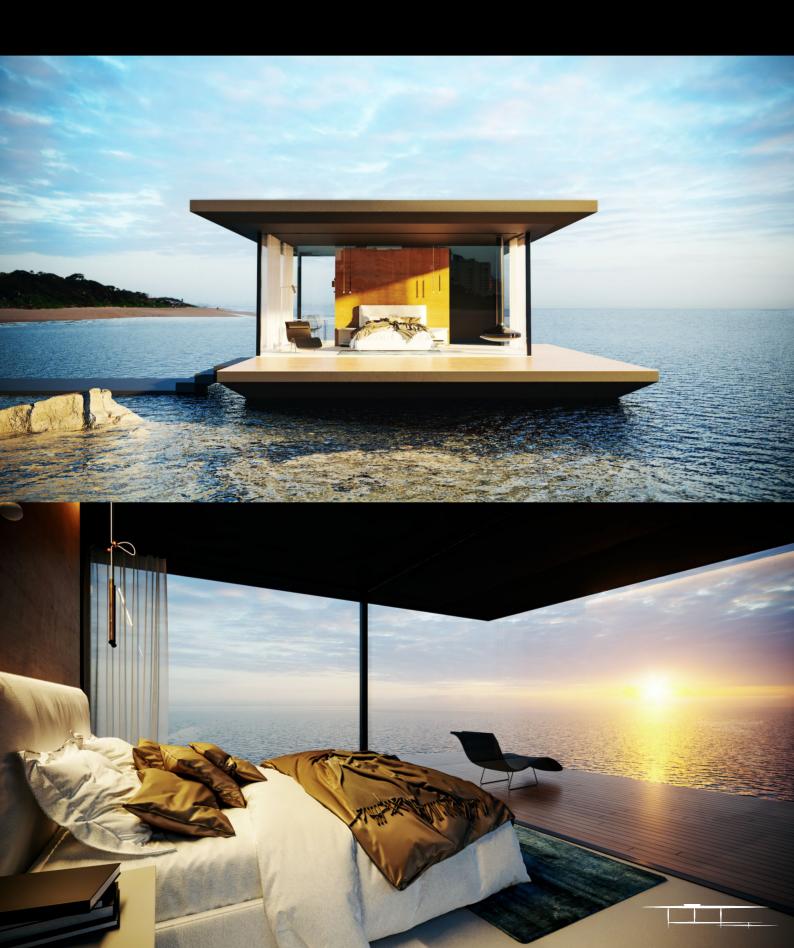

room
- 1x Living room

The MINI 10 is a step up from the MINI 6, adding a living room space. This allows the MINI 10 to become more of a viable luxury stay both for short-term and long-term. Much like the MINI 6, the MINI 10 is a great additional investment property to add to one's portfolio.





# **PURE MINI 14**

### From \$172,000\*

- 1x Kitchen
- 1x Bathroom
- 2x Bedrooms
- 1x Living room

The MINI 14 goes up even further from the MINI 10, adding a second bedroom space, which really elevates this product as a sustainable luxury long term stay option. This option can also be used to downsize current living options. Despite the much larger size compared to the MINI 6 model, the MINI 14 is still easily relocatable and can be moved to any area the customer wishes.





# **PURE Aqua**



# Finance your pod

#### An investment that pays itself from day one?

Experienced hosts see PURE Homes products as a smart way of adding value to their existing property. Others see it as a way to jump starting their hospitality business.

The unique design and PURE factors allows the home to be rented out well above market prices.

#### **Example Studio at \$150k** as a overnight rental

- Earnings: \$400 per night @ 60% occupancy, Monthly Expected Earnings
  \$8370 month\*
- Loan Repayment Monthly loan repayments at 2.9% \$870 per month\*

#### Example Mini at \$75k as live in unit

Loan repayment weekly \$249 over 7 years







**OUR PROCESS** 

# **Book your delivery date**

Because of our unique modular design process, we are able to pre-manufacture a majority of the external stru