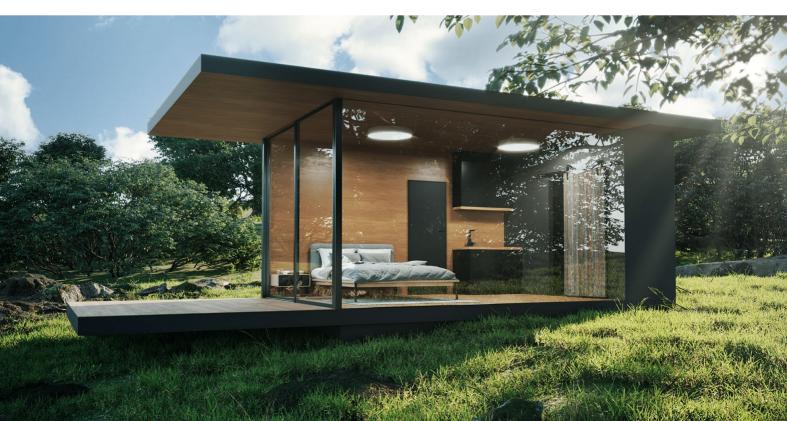

# **PURE MINI 6**

### From \$84,800\*

- 1x Kitchen
- 1x Bathroom
- 1x Bedroom

The MINI 6 is the smallest option of the three models in the Pure Homes MINI line. It is the perfect modular pod for a high-end luxury home office, short-term stay guest house/granny flat or relocatable AirBnB investment properties.