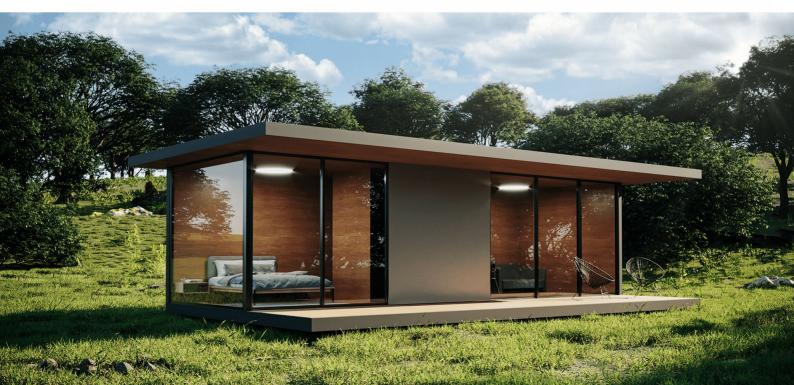

# PURE STUDIO - 'DUO'

### From \$384,000

- 1x Kitchen
- 1x Bathroom
- 2x Bedrooms
- 1x Living room

<sup>\*</sup>See product specifications page for detailed pricing