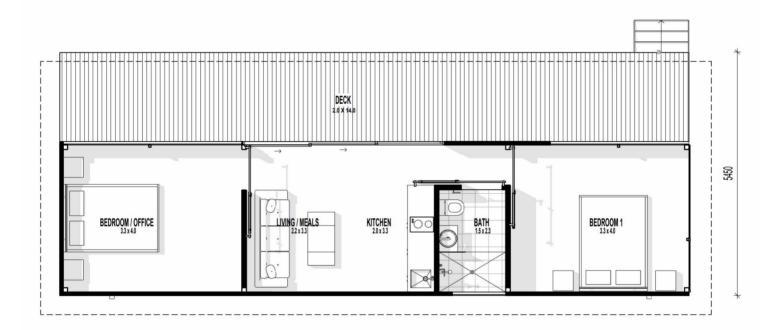

# PURE STUDIO - 'DUO'

### From \$384,000

- 1x Kitchen
- 1x Bathroom
- 2x Bedrooms
- 1x Living room

<sup>\*</sup>See product specifications page for detailed pricing