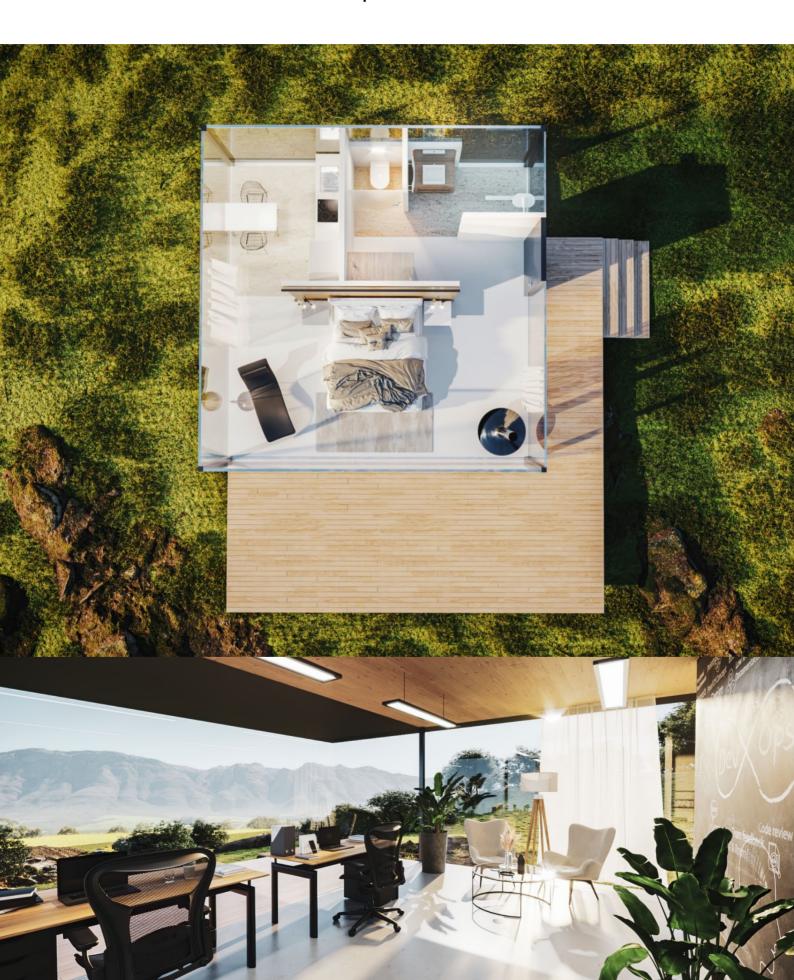

# PURE STUDIO - CLASSIC, RETREAT, DUO

## PURE STUDIO - 'CLASSIC'

### From \$182,400\*

- 1x Kitchen
- 1x Bathroom
- 1x Bedroom

<sup>\*</sup>See product specifications page for detailed pricing

## **PURE STUDIO - 'RETREAT'**

### From \$182,400\*

- 1x Kitchen
- 1x Bathroom
- 1x Bedroom

<sup>\*</sup>See product specifications page for detailed pricing

All drawings are subject to Copyright Law and to the Copyright Act 1965. All rights are retained by Purehomes. Purehomes plans and or designs cannot be reproduced in any shape or form without prior written authorisation.