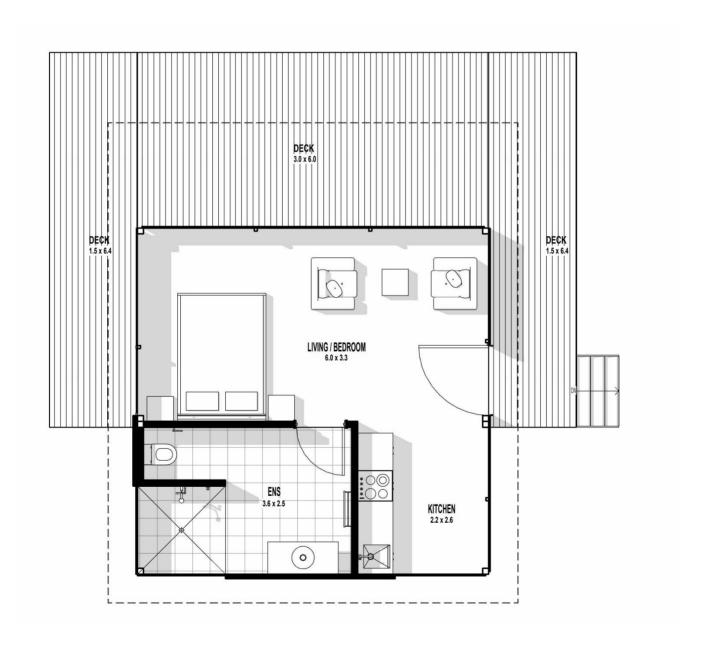

# **PURE MINI 6**

### From \$84,800\*

- 1x Kitchen
- 1x Bathroom
- 1x Bedroom

The MINI 6 is the smallest option of the three models in the Pure Homes MINI line. It is the perfect modular pod for a high-end luxury home office, short-term stay guest house/granny flat or relocatable AirBnB investment properties.