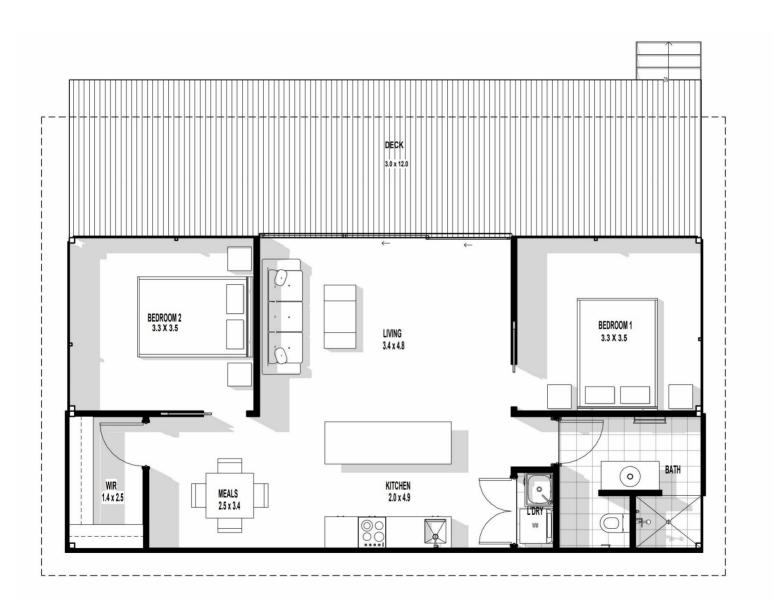

# PURE STUDIO - 'DUO'

### From \$384,000

- 1x Kitchen
- 1x Bathroom
- 2x Bedrooms
- 1x Living room

<sup>\*</sup>See product specifications page for detailed pricing